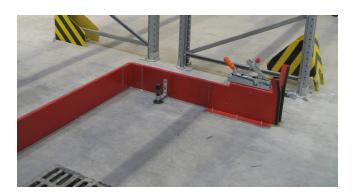

## MANUAL PERMANENTLY BOLTED

This permanent liquid barrier consists of an L-profile, securely bolted to the floor and walls. The barrier is installed and sealed watertight with caulking. It is placed around a designated area to create compartments or along the walls of a building, suitable for both short and very long sections.

#### **RESPONSIBLITY OF THE CUSTOMER**

• sufficient space on the left and right sides of the barrier