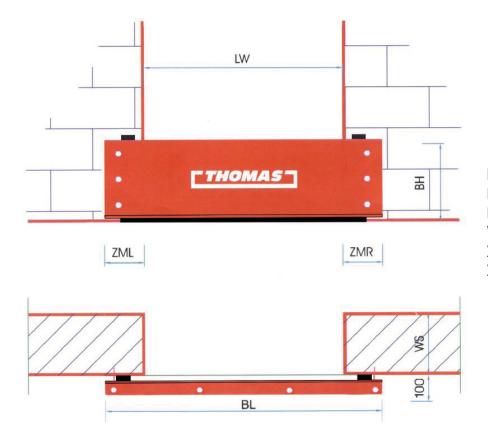

### **STANDARD DIMENSIONS**

- Barrier Height: 10 to 100 cm
- Barrier Length: starting from 50 cm
- Custom Dimensions: available on request

### **OPTIONS**

- material choice in galvanized steel or stainless steel
- chemically resistant PTFE sealing
- impact protection

- LW clear opening
- BL barrier length
- BH barrier height
- WS wall thickness
- ZML required space on the left
- ZMR required space on the right