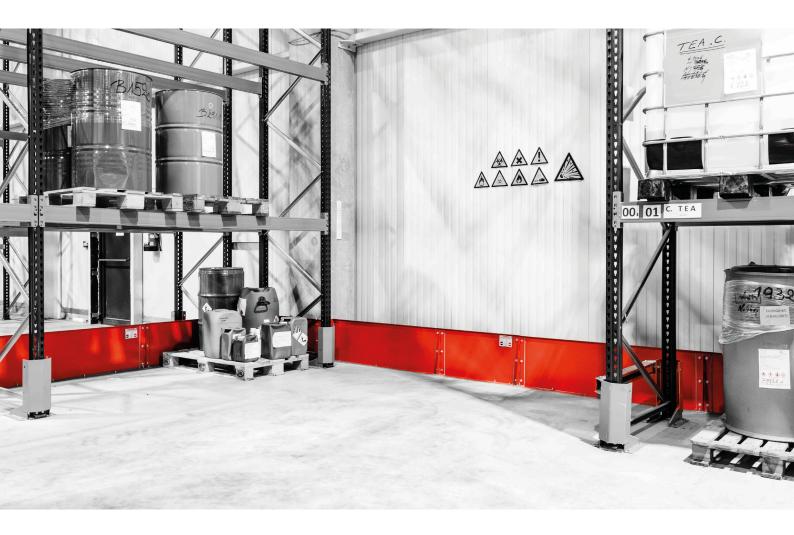

## MANUAL PERMANENTLY BOLTED

This permanent liquid barrier consists of an L-profile, securely bolted to the floor and walls. The barrier is installed and sealed watertight with caulking. It is placed around a designated area to create compartments or along the walls of a building, suitable for both short and very long sections.

### **STANDARD DIMENSIONS**

- Barrier Height: 10 to 100 cm
- Barrier Length: starting from 50 cm
- Custom Dimensions: available on request

### **STANDARD FEATURES**

color: RAL 3000 red